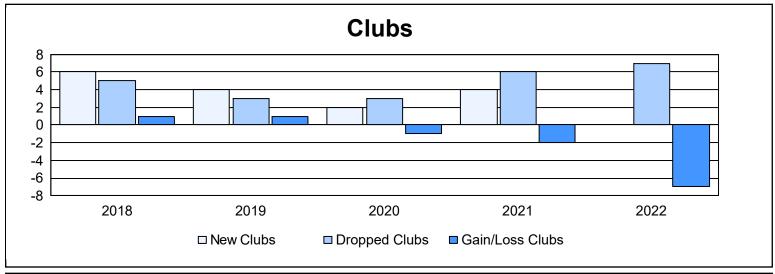

District 354 B As of June 2022 Cumulative

| Year      | New<br>Clubs | Dropped<br>Clubs | Gain/<br>Loss<br>Clubs | New<br>Members | Charter<br>Members | Reinstate<br>Members | Transfer<br>Members | Total<br>Member<br>Added | Total<br>Members<br>Dropped | Gain/<br>Loss<br>Members |
|-----------|--------------|------------------|------------------------|----------------|--------------------|----------------------|---------------------|--------------------------|-----------------------------|--------------------------|
| 2017-2018 | 6            | 5                | 1                      | 815            | 166                | 68                   | 6                   | 1,055                    | 1,112                       | -57                      |
| 2018-2019 | 4            | 3                | 1                      | 1,181          | 112                | 50                   | 3                   | 1,346                    | 965                         | 381                      |
| 2019-2020 | 2            | 3                | -1                     | 874            | 93                 | 29                   | 4                   | 1,000                    | 837                         | 163                      |
| 2020-2021 | 4            | 6                | -2                     | 524            | 114                | 34                   | 2                   | 674                      | 990                         | -316                     |
| 2021-2022 | 0            | 7                | -7                     | 567            | 2                  | 19                   | 9                   | 597                      | 837                         | -240                     |
| Average   | 3            | 5                | -2                     | 792            | 97                 | 40                   | 5                   | 934                      | 948                         | -14                      |