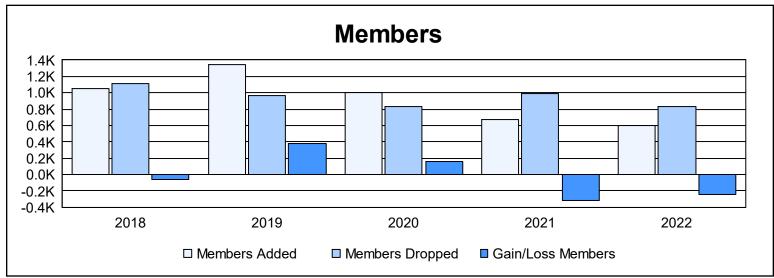

District 354 B As of June 2022 Cumulative

| Year      | New<br>Clubs | Dropped<br>Clubs | Gain/<br>Loss<br>Clubs | New<br>Members | Charter<br>Members | Reinstate<br>Members | Transfer<br>Members | Total<br>Member<br>Added | Total<br>Members<br>Dropped | Gain/<br>Loss<br>Members |
|-----------|--------------|------------------|------------------------|----------------|--------------------|----------------------|---------------------|--------------------------|-----------------------------|--------------------------|
| 2017-2018 | 6            | 5                | 1                      | 815            | 166                | 68                   | 6                   | 1,055                    | 1,112                       | -57                      |
| 2018-2019 | 4            | 3                | 1                      | 1,181          | 112                | 50                   | 3                   | 1,346                    | 965                         | 381                      |
| 2019-2020 | 2            | 3                | -1                     | 874            | 93                 | 29                   | 4                   | 1,000                    | 837                         | 163                      |
| 2020-2021 | 4            | 6                | -2                     | 524            | 114                | 34                   | 2                   | 674                      | 990                         | -316                     |
| 2021-2022 | 0            | 7                | -7                     | 567            | 2                  | 19                   | 9                   | 597                      | 837                         | -240                     |
| Average   | 3            | 5                | -2                     | 792            | 97                 | 40                   | 5                   | 934                      | 948                         | -14                      |